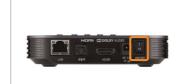

#### Set Top Box (STB)

Rear

| Notification<br>LED | Indicates the STB's state.<br>Properly connected, a white light is displayed.     |
|---------------------|-----------------------------------------------------------------------------------|
| 2 Network LED       | Indicates the network's state.<br>Properly connected, a white light is displayed. |
| <b>3</b> Power LED  | Displays a white light when B tv is turned on.                                    |
| 4 LAN               | Connects internet via wired LAN.                                                  |
| <b>G</b> HDMI       | Connects the STB to your TV via HDMI cable.                                       |
| <b>6</b> STB Power  | Turns the STB on or off.                                                          |

Plug the LAN cable into the back to connect the Internet.

2. Turning your STB and TV on

Plug the HDMI cable into the back to connect your TV. \* Please turn off the TV and unplug the power cable before connecting the STB to the TV.