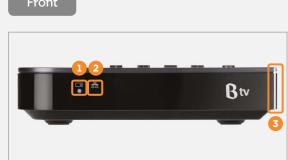

#### Set Top Box (STB)

Rear

| Notification<br>LED | Indicates the STB's state.<br>Properly connected, a white light is displayed.     |
|---------------------|-----------------------------------------------------------------------------------|
| 2 Network LED       | Indicates the network's state.<br>Properly connected, a white light is displayed. |
| <b>3</b> Power LED  | Displays a white light when B tv is turned on.                                    |
| 4 LAN               | Connects internet via wired LAN.                                                  |
| <b>G</b> HDMI       | Connects the STB to your TV via HDMI cable.                                       |
| <b>6</b> STB Power  | Turns the STB on or off.                                                          |