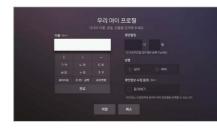

#### My Child's Profile

Register your child's profile and receive event notifications and coupons.

Select [Kids Settings ► My Child's Profile] and enter your child's profile (up to 3 children).

#### **Viewing Guide Characters**

Choose one of the kid-friendly characters (Pororo, Pinkfong, Carrie, the Octonautes, Kongsuni) and enable voice guidance as needed.

Select [Kids Settings ► Viewing Guide Characters].

#### **Routine Reminders**

Create reminders for your child, such as the time to leave for kindergarten, eat, take a break or go to bed, and pop-up reminders will be displayed on the B tv ZEM Kids screen.

Select [Kids Settings ► Routine Reminders].

| B tv 키즈 점금<br>사용연합 | 우리 아이 프로필<br>0명 | 사형 가이드 캐릭터<br>카리                                        | <b>생활 알림 설정</b><br>사용 면 함 | 사력 보호 👘 |
|--------------------|-----------------|---------------------------------------------------------|---------------------------|---------|
| _                  |                 |                                                         |                           |         |
|                    |                 | B tv 키즈 참금 설정<br>TV로 이동할 때 성인 인증번<br>지 않으면 B tv 용이나 실시? |                           |         |
|                    |                 | 사용함 () 사용 안                                             | 12                        |         |
|                    |                 |                                                         |                           |         |