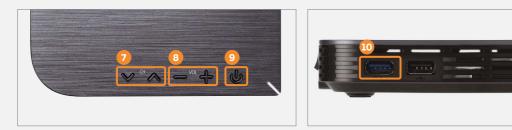

#### Тор

Side

- **O** Channel Scrolls through the B tv channels.
- **8** Volume To find the remote, press and hold any of the -+ (Volume) buttons on the STB to automatically activate the remote's light and notification ring.
- **9** B tv Power Turns your B tv service on or off.
- **USB** Connects a USB device (supporting USB 2.0 • ← and USB 3.0 ss ←).