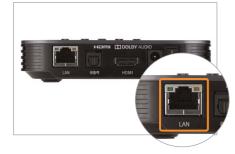

Plug the LAN cable into the back to connect the Internet.

2. Turning your STB and TV on

Plug the HDMI cable into the back to connect your TV. \* Please turn off the TV and unplug the power cable before connecting the STB to the TV.