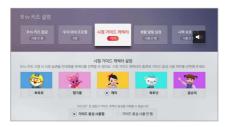

# B tv ZEM Kids Lock

Are you worried about your child watching a television program rated inappropriate? Set up the Adult Passcode needed to leave B tv ZEM Kids.

Select [Kids Settings ► B tv ZEM Kids Lock].

#### **Vision Protection**

If you are worried that watching television may affect your child's eyes, set up the blue light filter function to activate when watching children's channels.

Select [Kids Settings ► Vision Protection].

#### ZEM Kids

| <u>у</u> |                             |                                                                                                                                                                                        |
|----------|-----------------------------|----------------------------------------------------------------------------------------------------------------------------------------------------------------------------------------|
|          | Kids Lock                   | Set up the Adult Passcode needed to leave B tv ZEM Kids.                                                                                                                               |
|          | My Child's Profile          | Register your child's profile and receive event notifications and coupons.                                                                                                             |
|          | Viewing Guide<br>Characters | Choose a Viewing Guide Character that helps your child develop positive TV viewing habits.                                                                                             |
|          | Routine Reminders           | Create reminders for your child, such as the time to leave<br>for kindergarten, eat, take a break or go to bed, and pop-up<br>reminders will be displayed on the B tv ZEM Kids screen. |
|          | Vision Protection           | Set up the blue light filter function to activate when watching children's channels.<br>★ Select [ZEM Kids ► Settings] to change the ZEM Kids Settings.                                |
|          |                             |                                                                                                                                                                                        |