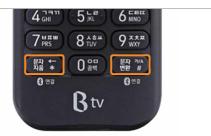

#### **1.** Pairing the remote with the STB via BlueTooth

Press and hold the ﷺ ← and ∰ # buttons at the same time for 3 or more seconds.

The remote and the STB will automatically connect.

The green light will blink on the top left corner during pairing.

#### Service upgrade is not working properly.

back of the STB.

Press the 퐗 🕻 and 愚 🗱 🗱 buttons on the remote at the same time to reconnect via BlueTooth.

- The remote's light and notification ring is automatically activated.
- Once you find the remote, press any button to stop the notification sound.