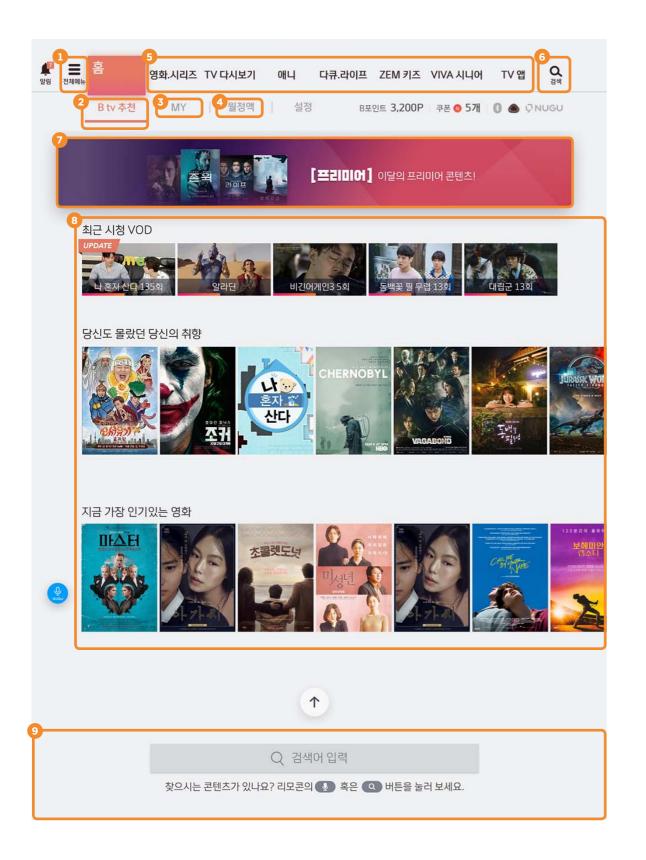

# Check your favorites menu and content at a glance on B tv HOME!

Press the 🙆 (HOME) button on your remote to access the B tv HOME screen.

| 1 | VIEW ALL                | ★ Press the Main (View All) button on the remote to access View All.                                                                                                             |
|---|-------------------------|----------------------------------------------------------------------------------------------------------------------------------------------------------------------------------|
| 2 | Recommended             | Shows the content B tv recommends to you.                                                                                                                                        |
| 3 | MY                      | Displays the VODs that you have recently watched, purchased<br>and added to your collection.<br>You can also check your B Points and TV Points and change your<br>B tv settings. |
| 4 | Monthly<br>Subscription | Offers B tv's various monthly subscription plans such as Movie,<br>Watch TV and Kids.<br>You can also check your subscription information quickly and easily.                    |
| 5 | Menu by<br>Genre        | Provides various content by genre.<br>Press the or button in Menu by Genre to browse more contents.                                                                              |
| 6 | Search                  | Shows the search box to enter text to search.                                                                                                                                    |
| 7 | Top Banner              | Provides information on various events available on B tv.                                                                                                                        |
| 8 | Content<br>Block        | Offers tailored content service by showing your recent watches, the most popular content and more.                                                                               |
| 9 | Search                  | Press the I or Example to search for specific content on B tv.                                                                                                                   |