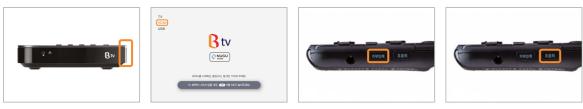

# Connecting the remote to the STB

To use the remote more conveniently, pair it with the STB Via BlueTooth. Once connected, you can aim the remote anywhere as the STB seamlessly receives signals from the remote.

#### **1.** Pairing the remote with the STB via BlueTooth

Press and hold the ﷺ ← and ∰ # buttons at the same time for 3 or more seconds.

The remote and the STB will automatically connect.

The green light will blink on the top left corner during pairing.