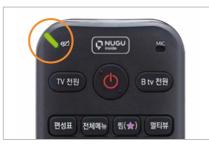

#### **1.** Pairing the remote with the STB via BlueTooth

Press and hold the ﷺ ← and ∰ # buttons at the same time for 3 or more seconds.

The remote and the STB will automatically connect.

The green light will blink on the top left corner during pairing.