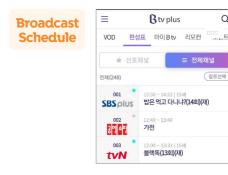

#### **Full Broadcast Schedule**

**By Popular/Favorite/Genre** 

**Smart Broadcast Schedule** 

select [Watch VOD].

You can scroll through the broadcast schedules of all channels.

Press the even (Broadcast Schedule) button on the remote while watching a TV channel.

Check the broadcast schedules of popular or your

favorite channels or by genre. While watching a TV

When you miss a show, check if its VOD is available

on B tv. While watching a TV channel, press the or

button and then the () button on the remote, and