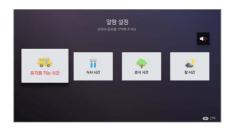

# View various custom settings available on B tv at a glance!

You can set up or change the B tv settings at the bottom of the [B tv HOME ▶ MY] screen.

# Passcode Adult Passcode Create the Adult Passcode needed to watch adult content. Screen Time Control Create the Screen Time Control Passcode to limit the number of VODs and hours your child can watch per day. Purchase Passcode Create the Purchase Passcode needed to buy content. • The initial Purchase Passcode is set to '1111'. We strongly recommend that you reset the Passcode for security. Parental Controls

| Viewer Age Limit | Set up the Viewer Age Limit for TV channels and VODs.            |
|------------------|------------------------------------------------------------------|
| Viewing Habits   | Limit the number of VODs and hours your child can watch per day. |
| Adult Content    | Select Show or Do Not Display for adult content.                 |