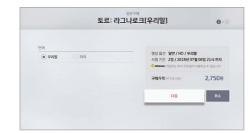

#### **Choose your buying option**

On the VOD synopsis screen, select a buying option (rent/purchase/monthly subscription).

#### Choose the language and picture quality

Choose the language and picture quality and click [다음 (Next)].

\* Depending on the content, selecting the language and picture quality may not be available.

#### Choose your payment method

Select your payment method (Paying with B tv Monthly Fee/Credit Card/Paying with Mobile Phone) and discount options. Check the actual amount to pay and click [결제하기 (Submit My Order)].