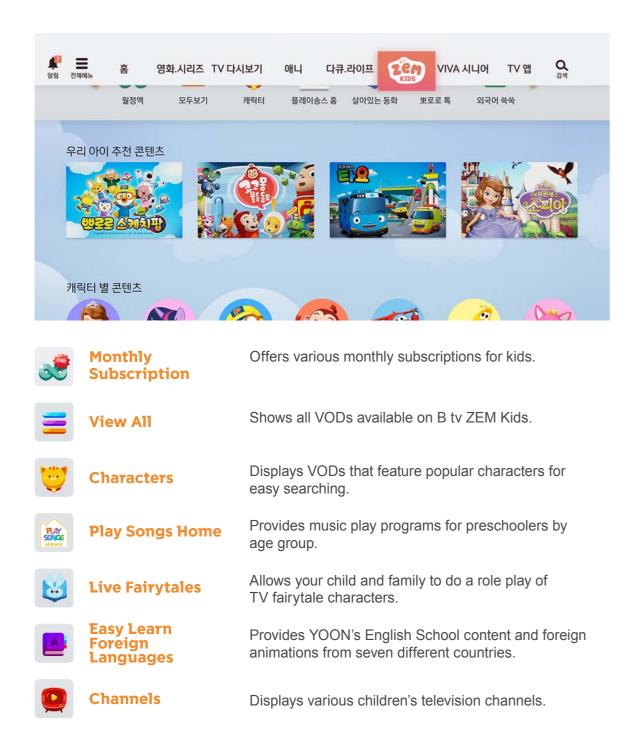

#### Foster your child's creativity! Enjoy various content on B tv ZEM Kids!

Select [B tv HOME ► ZEM Kids].

Change the B tv ZEM Kids settings suitable for your child.

#### My Child's Profile

Register your child's profile and receive event notifications and coupons.

Select [Kids Settings ► My Child's Profile] and enter your child's profile (up to 3 children).

#### **Viewing Guide Characters**

Choose one of the kid-friendly characters (Pororo, Pinkfong, Carrie, the Octonautes, Kongsuni) and enable voice guidance as needed.

Select [Kids Settings ► Viewing Guide Characters].