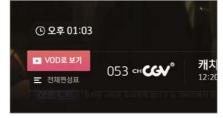

Check the broadcast schedules of popular or your

favorite channels or by genre. While watching a TV

When you miss a show, check if its VOD is available

on B tv. While watching a TV channel, press the or

button and then the () button on the remote, and