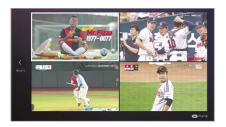

#### Tips Watching multiple channels at the same time

Press the Button on the screen and watch up to four channels on one screen simultaneously (Movie, Sports, Terrestrial, Home Shopping).

\* On the Multiview screen, press the 🔘 button on the remote and select [Add Channels] and select [Multiview Setup] to edit the Multiview channels.