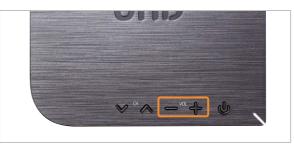

#### Тор

Side

- **O** Channel Scrolls through the B tv channels.
- **8** Volume To find the remote, press and hold any of the -+ (Volume) buttons on the STB to automatically activate the remote's light and notification ring.
- **9** B tv Power Turns your B tv service on or off.
- **USB** Connects a USB device (supporting USB 2.0 • ← and USB 3.0 ss ←).

#### The remote control is misplaced.

Press and hold any of the Volume [+/-] buttons on the STB for 3 seconds or longer.