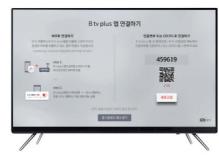

#### Connecting the B tv plus app to your STB

You can access various content and functions of B tv on your mobile device.

STEP 1

> Download the B tv plus app and install it on your mobile device.

STEP 2

> On the B tv HOME screen select [MY ► Connection Setup ► Connect B tv plus].

STEP 3

> On the B tv plus app, select [All Menu (≡) ► Settings ► STB Connect Server] and enter the 6-digit passcode displayed on the B tv screen to complete the connection.