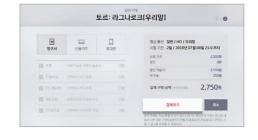

#### **Choose your buying option**

On the VOD synopsis screen, select a buying option (rent/purchase/monthly subscription).

#### Choose the language and picture quality

Choose the language and picture quality and click [다음 (Next)].

\* Depending on the content, selecting the language and picture quality may not be available.

#### Choose your payment method

Select your payment method (Paying with B tv Monthly Fee/Credit Card/Paying with Mobile Phone) and discount options. Check the actual amount to pay and click [결제하기 (Submit My Order)].