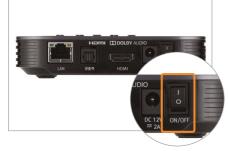

#### Set Top Box (STB)

Rear

| Notification<br>LED | Indicates the STB's state.<br>Properly connected, a white light is displayed.     |
|---------------------|-----------------------------------------------------------------------------------|
| 2 Network LED       | Indicates the network's state.<br>Properly connected, a white light is displayed. |
| <b>3</b> Power LED  | Displays a white light when B tv is turned on.                                    |
| 4 LAN               | Connects internet via wired LAN.                                                  |
| <b>G</b> HDMI       | Connects the STB to your TV via HDMI cable.                                       |
| <b>6</b> STB Power  | Turns the STB on or off.                                                          |

#### 1. Connecting the Internet and TV

Plug the power adapter into the back.

\* You must use the power adapter included in the STB package. Using adapters other than the one provided may cause equipment failure, electric shock or fire.

Turn on your STB and TV. When the system starts up after powering on, you can access B tv immediately.