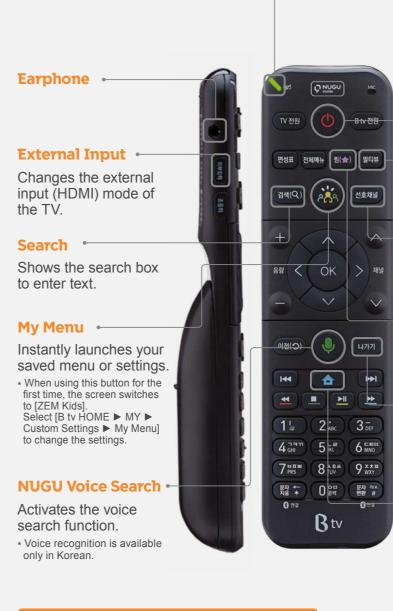

#### Set Top Box (STB)

Rear

| Notification<br>LED | Indicates the STB's state.<br>Properly connected, a white light is displayed.     |
|---------------------|-----------------------------------------------------------------------------------|
| 2 Network LED       | Indicates the network's state.<br>Properly connected, a white light is displayed. |
| <b>3</b> Power LED  | Displays a white light when B tv is turned on.                                    |
| 4 LAN               | Connects internet via wired LAN.                                                  |
| <b>G</b> HDMI       | Connects the STB to your TV via HDMI cable.                                       |
| <b>6</b> STB Power  | Turns the STB on or off.                                                          |

#### Тор

Side

- **O** Channel Scrolls through the B tv channels.
- **8** Volume To find the remote, press and hold any of the -+ (Volume) buttons on the STB to automatically activate the remote's light and notification ring.
- **9** B tv Power Turns your B tv service on or off.
- **USB** Connects a USB device (supporting USB 2.0 • ← and USB 3.0 ss ←).

B tv remote control features you will

Remote

time.

- All Power Turns the STB and TV on or off at the same

low battery.

**Notification LED** 

Flashes in green when a button pressed, or turns red to indicate

#### Multiview

Exit

Home

screen.

Plays up to four channels on one screen simultaneously.

**Favorite Channels** 

Jumps to your Favorites Channels instantly.

#### Adding Favorites/ **Reserving Programs** (page 10)

Exits the currently

displayed menu or

Displays the B tv HOME

screen function.

| Aim anywhere                     | You do not need to point the remote directly at the STB.<br>You can aim the remote anywhere to control the STB. |
|----------------------------------|-----------------------------------------------------------------------------------------------------------------|
| Easy to find buttons in the dark | Hold and move the remote to automatically light up the buttons, making them easy to locate even in the dark.    |
| Gentle-push buttons              | The remote buttons' rubbery feel when pushed makes it more comfortable to use.                                  |