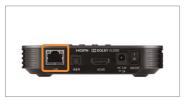

#### Set Top Box (STB)

Rear

| Notification<br>LED | Indicates the STB's state.<br>Properly connected, a white light is displayed.     |
|---------------------|-----------------------------------------------------------------------------------|
| 2 Network LED       | Indicates the network's state.<br>Properly connected, a white light is displayed. |
| <b>3</b> Power LED  | Displays a white light when B tv is turned on.                                    |
| 4 LAN               | Connects internet via wired LAN.                                                  |
| <b>G</b> HDMI       | Connects the STB to your TV via HDMI cable.                                       |
| <b>6</b> STB Power  | Turns the STB on or off.                                                          |