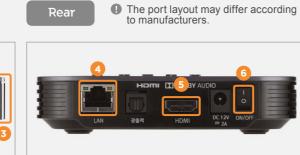

#### Set Top Box (STB)

Rear

| Notification<br>LED | Indicates the STB's state.<br>Properly connected, a white light is displayed.     |
|---------------------|-----------------------------------------------------------------------------------|
| 2 Network LED       | Indicates the network's state.<br>Properly connected, a white light is displayed. |
| <b>3</b> Power LED  | Displays a white light when B tv is turned on.                                    |
| 4 LAN               | Connects internet via wired LAN.                                                  |
| <b>G</b> HDMI       | Connects the STB to your TV via HDMI cable.                                       |
| <b>6</b> STB Power  | Turns the STB on or off.                                                          |

#### 1. Connecting the Internet and TV

Plug the power adapter into the back.

\* You must use the power adapter included in the STB package. Using adapters other than the one provided may cause equipment failure, electric shock or fire.

Plug the LAN cable into the back to connect the Internet.

2. Turning your STB and TV on

Plug the HDMI cable into the back to connect your TV. \* Please turn off the TV and unplug the power cable before connecting the STB to the TV.