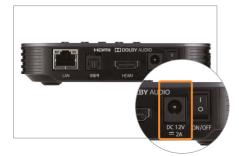

#### 1. Connecting the Internet and TV

Plug the power adapter into the back.

\* You must use the power adapter included in the STB package. Using adapters other than the one provided may cause equipment failure, electric shock or fire.

Plug the LAN cable into the back to connect the Internet.

2. Turning your STB and TV on

Plug the HDMI cable into the back to connect your TV. \* Please turn off the TV and unplug the power cable before connecting the STB to the TV.