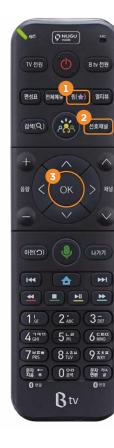

# Connecting the remote to the STB

To use the remote more conveniently, pair it with the STB Via BlueTooth. Once connected, you can aim the remote anywhere as the STB seamlessly receives signals from the remote.

#### **1.** Pairing the remote with the STB via BlueTooth

Press and hold the ﷺ ← and ∰ # buttons at the same time for 3 or more seconds.

The remote and the STB will automatically connect.

The green light will blink on the top left corner during pairing.