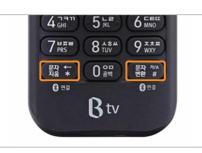

#### **1.** Pairing the remote with the STB via BlueTooth

Press and hold the ﷺ ← and ∰ # buttons at the same time for 3 or more seconds.

The remote and the STB will automatically connect.

The green light will blink on the top left corner during pairing.