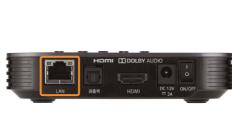

#### Set Top Box (STB)

Rear

| Notification<br>LED | Indicates the STB's state.<br>Properly connected, a white light is displayed.     |
|---------------------|-----------------------------------------------------------------------------------|
| 2 Network LED       | Indicates the network's state.<br>Properly connected, a white light is displayed. |
| <b>3</b> Power LED  | Displays a white light when B tv is turned on.                                    |
| 4 LAN               | Connects internet via wired LAN.                                                  |
| <b>G</b> HDMI       | Connects the STB to your TV via HDMI cable.                                       |
| <b>6</b> STB Power  | Turns the STB on or off.                                                          |

Plug the LAN cable into the back to connect the Internet.

2. Turning your STB and TV on

Plug the HDMI cable into the back to connect your TV. \* Please turn off the TV and unplug the power cable before connecting the STB to the TV.