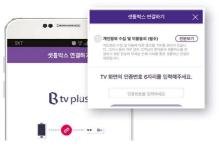

#### Connecting the B tv plus app to your STB

You can access various content and functions of B tv on your mobile device.

STEP 1

> Download the B tv plus app and install it on your mobile device.

STEP 2

> On the B tv HOME screen select [MY ► Connection Setup ► Connect B tv plus].

STEP 3

> On the B tv plus app, select [All Menu (≡) ► Settings ► STB Connect Server] and enter the 6-digit passcode displayed on the B tv screen to complete the connection.