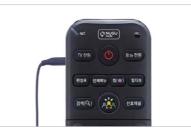

B tv remote control features you will

Remote

time.

- All Power Turns the STB and TV on or off at the same

low battery.

**Notification LED** 

Flashes in green when a button pressed, or turns red to indicate

#### Multiview

Exit

Home

screen.

Plays up to four channels on one screen simultaneously.

**Favorite Channels** 

Jumps to your Favorites Channels instantly.

#### Adding Favorites/ **Reserving Programs** (page 10)

Exits the currently

displayed menu or

Displays the B tv HOME

screen function.

| Aim anywhere                     | You do not need to point the remote directly at the STB.<br>You can aim the remote anywhere to control the STB. |
|----------------------------------|-----------------------------------------------------------------------------------------------------------------|
| Easy to find buttons in the dark | Hold and move the remote to automatically light up the buttons, making them easy to locate even in the dark.    |
| Gentle-push buttons              | The remote buttons' rubbery feel when pushed makes it more comfortable to use.                                  |