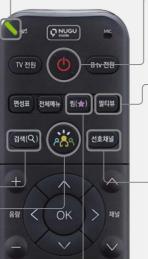

# Check your favorites menu and content at a glance on B tv HOME!

Press the 🙆 (HOME) button on your remote to access the B tv HOME screen.

| 1 | VIEW ALL                | ★ Press the Main (View All) button on the remote to access View All.                                                                                                             |
|---|-------------------------|----------------------------------------------------------------------------------------------------------------------------------------------------------------------------------|
| 2 | Recommended             | Shows the content B tv recommends to you.                                                                                                                                        |
| 3 | MY                      | Displays the VODs that you have recently watched, purchased<br>and added to your collection.<br>You can also check your B Points and TV Points and change your<br>B tv settings. |
| 4 | Monthly<br>Subscription | Offers B tv's various monthly subscription plans such as Movie,<br>Watch TV and Kids.<br>You can also check your subscription information quickly and easily.                    |
| 5 | Menu by<br>Genre        | Provides various content by genre.<br>Press the or button in Menu by Genre to browse more contents.                                                                              |
| 6 | Search                  | Shows the search box to enter text to search.                                                                                                                                    |
| 7 | Top Banner              | Provides information on various events available on B tv.                                                                                                                        |
| 8 | Content<br>Block        | Offers tailored content service by showing your recent watches, the most popular content and more.                                                                               |
| 9 | Search                  | Press the I or Example to search for specific content on B tv.                                                                                                                   |

#### Add/Remove Favorites

Press the () button to add the TV channel you are watching to Favorites or remove it from them. \* You can also add the channel you are watching to Favorites by pressing the () or () button on the remote.

# 2 Switching to favorite channels

Press the (Favorite Channels) button on the remote while watcahing a TV channel to jump to your favorite channels.

\* Each press of the the button switches the next favorite channel (according to the order added).

#### **3** Reserving a program

When watching a TV program, press

the or button and then the button on the remote and select a program to watch later on. Once you reserve, a pop-up reminder will be displayed 5 minutes before the show starts.