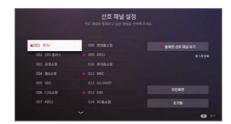

| 전체편성표                 |                |                               |                                      |        | 2018.7.6(금)21:41                   |  |
|-----------------------|----------------|-------------------------------|--------------------------------------|--------|------------------------------------|--|
|                       |                |                               |                                      |        |                                    |  |
|                       |                |                               |                                      |        | 롯데현티카                              |  |
|                       |                |                               |                                      |        |                                    |  |
| 27 Ø9**               | 8              | 2등☆48 Special 히E박<br>10-22:10 | 프로듀스48 Special 8<br>영<br>22:10-22:40 | 51E-14 | Live on M (SMS<br>8<br>22:40-23:00 |  |
|                       | 어서와! 한…        | 나 혼자 산다(248회)(제)              |                                      |        |                                    |  |
|                       |                |                               |                                      |        |                                    |  |
| 30                    | 년 <b>년도 인간</b> |                               |                                      |        | 너도 인간                              |  |
| and the second second |                |                               |                                      |        | <u>ि श्रेड ग्रंथ / व्</u> रंथ      |  |

#### **Full Broadcast Schedule**

**By Popular/Favorite/Genre** 

**Smart Broadcast Schedule** 

select [Watch VOD].

You can scroll through the broadcast schedules of all channels.

Press the even (Broadcast Schedule) button on the remote while watching a TV channel.

Check the broadcast schedules of popular or your

favorite channels or by genre. While watching a TV

When you miss a show, check if its VOD is available

on B tv. While watching a TV channel, press the or

button and then the () button on the remote, and