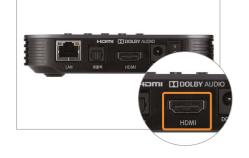

#### Set Top Box (STB)

Rear

| Notification<br>LED | Indicates the STB's state.<br>Properly connected, a white light is displayed.     |
|---------------------|-----------------------------------------------------------------------------------|
| 2 Network LED       | Indicates the network's state.<br>Properly connected, a white light is displayed. |
| <b>3</b> Power LED  | Displays a white light when B tv is turned on.                                    |
| 4 LAN               | Connects internet via wired LAN.                                                  |
| <b>G</b> HDMI       | Connects the STB to your TV via HDMI cable.                                       |
| <b>6</b> STB Power  | Turns the STB on or off.                                                          |

Plug the LAN cable into the back to connect the Internet.

2. Turning your STB and TV on

Plug the HDMI cable into the back to connect your TV. \* Please turn off the TV and unplug the power cable before connecting the STB to the TV.