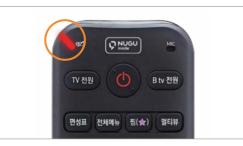

#### **1.** Pairing the remote with the STB via BlueTooth

Press and hold the ﷺ ← and ∰ # buttons at the same time for 3 or more seconds.

The remote and the STB will automatically connect.

The green light will blink on the top left corner during pairing.

#### Service upgrade is not working properly.

back of the STB.

Press the 퐗 🕻 and 愚 🗱 🗱 buttons on the remote at the same time to reconnect via BlueTooth.

- The remote's light and notification ring is automatically activated.
- Once you find the remote, press any button to stop the notification sound.