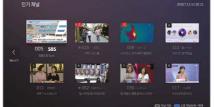

# Check your favorites menu and content at a glance on B tv HOME!

Press the 🙆 (HOME) button on your remote to access the B tv HOME screen.

| 1 | VIEW ALL                | ★ Press the Main (View All) button on the remote to access View All.                                                                                                             |
|---|-------------------------|----------------------------------------------------------------------------------------------------------------------------------------------------------------------------------|
| 2 | Recommended             | Shows the content B tv recommends to you.                                                                                                                                        |
| 3 | MY                      | Displays the VODs that you have recently watched, purchased<br>and added to your collection.<br>You can also check your B Points and TV Points and change your<br>B tv settings. |
| 4 | Monthly<br>Subscription | Offers B tv's various monthly subscription plans such as Movie,<br>Watch TV and Kids.<br>You can also check your subscription information quickly and easily.                    |
| 5 | Menu by<br>Genre        | Provides various content by genre.<br>Press the or button in Menu by Genre to browse more contents.                                                                              |
| 6 | Search                  | Shows the search box to enter text to search.                                                                                                                                    |
| 7 | Top Banner              | Provides information on various events available on B tv.                                                                                                                        |
| 8 | Content<br>Block        | Offers tailored content service by showing your recent watches, the most popular content and more.                                                                               |
| 9 | Search                  | Press the I or Example to search for specific content on B tv.                                                                                                                   |