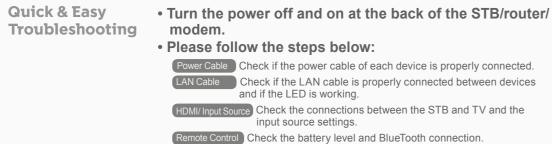

#### If the tips here do not work, please contact our 106 Customer Center.

#### No image is displayed or no sound is produced.

Check if both your TV and STB are powered on.

- Check if the input source of the TV is set to HDMI.
- 외부입력 (Input Source) button on the remote until your TV's input source settings are changed properly.
- Press and release the Press and release the **조**≋রা (Silent) button on the remote until the screen is displayed.

#### No light turns on at the front of the STB when B tv starts.

Press the Power button on the top of the remote or the STB. If the light is on, the STB is fine and works normally.

#### The screen freezes suddenly.

Check if the LAN cable is

properly plugged into the

back of the STB.

Check if the light on the router is on.

Turn the power off and on at the back of the STB.

#### The remote control cannot control the TV.

Check if the battery level is sufficient. \* If the battery is low, a red light will show at the top of the remote each time you press a button.

#### The remote control is misplaced.

Press and hold any of the Volume [+/-] buttons on the STB for 3 seconds or longer.

#### Service upgrade is not working properly.

back of the STB.

Press the 퐗 🕻 and 愚 🗱 🗱 buttons on the remote at the same time to reconnect via BlueTooth.

- The remote's light and notification ring is automatically activated.
- Once you find the remote, press any button to stop the notification sound.

Check if the LAN cable is properly plugged into the